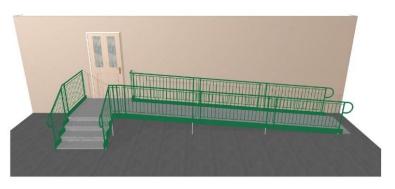

## **SCHOOL EXPANSION PROJECT**

**REQUIREMENT:** As part of the expansion project, a double classroom block with ramps and steps were required.

The architect additionally specified infill handrails and yellow tread for safety.

**END RESULT:** After the modular classrooms had been assembled, three Rapid Ramps with steps were installed.

All work was completed within the summer holiday.