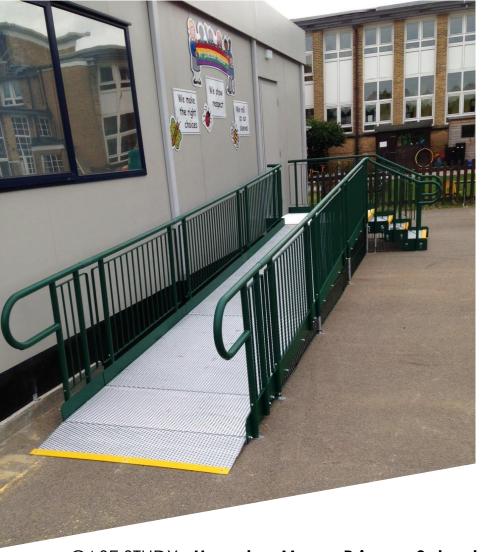

Application: Education

Location: Harrow, London

System: Standard Ramp System

Service Package: Supply & Install

CASE STUDY: **Uxendon Manor Primary School** 

**END RESULT:** After the modular classrooms had been assembled, three Rapid Ramps with steps were installed.

All work was completed within the summer holiday.

## **FEATURES INCLUDED:**

- Mesh Platform self-draining mesh allows water to pass through rather than collect on the surface.
- Trombone Ends these are added to the ends of a Rapid Ramp to prevent clothes catching.
- Telescopic Legs these can be adjusted to accommodate different threshold heights.
- Standard Continuous Handrail this handrail system ensures the users always have support to hold onto.

## **EXTRA FEATURES INCLUDED:**

- Infill Handrail this product prevents users from climbing or falling through gaps.
- Yellow Tread this is a safety feature designed to help those with impaired vision identify the nose
  of the ramp and helps users distinguish any level changes.
- Standard Underside Mesh this is designed to prevent children from gaining access underneath the ramp. It is often specified for schools and public buildings.
- Step Units an ideal addition to any ramp installation, providing the access needed for ablebodied users. They can also be standalone units, independent of the Rapid Ramp System.