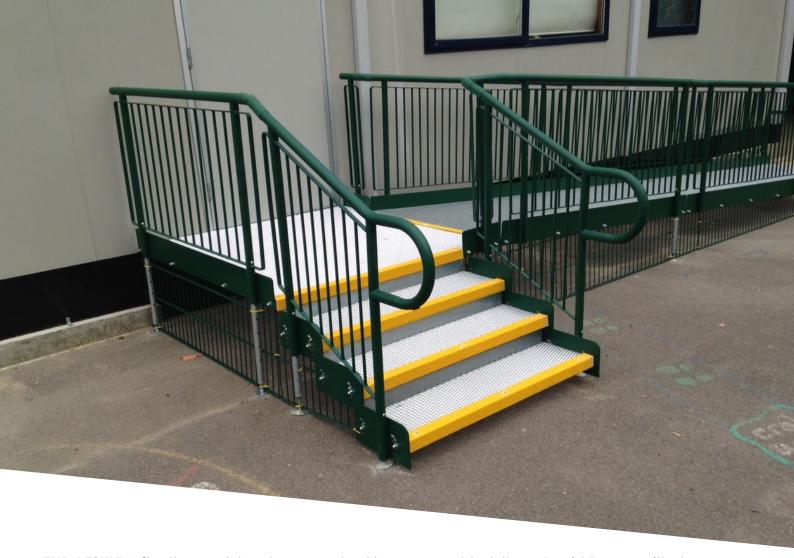

## **SCHOOL EXPANSION PROJECT**

**REQUIREMENT:** As part of the expansion project, a double classroom block with ramps and steps were required.

The architect additionally specified infill handrails and yellow tread for safety.

## **EXTRA FEATURES INCLUDED:**

- Infill Handrail this product prevents users from climbing or falling through gaps.
- Yellow Tread this is a safety feature designed to help those with impaired vision identify the nose
  of the ramp and helps users distinguish any level changes.
- Standard Underside Mesh this is designed to prevent children from gaining access underneath the ramp. It is often specified for schools and public buildings.
- Step Units an ideal addition to any ramp installation, providing the access needed for ablebodied users. They can also be standalone units, independent of the Rapid Ramp System.