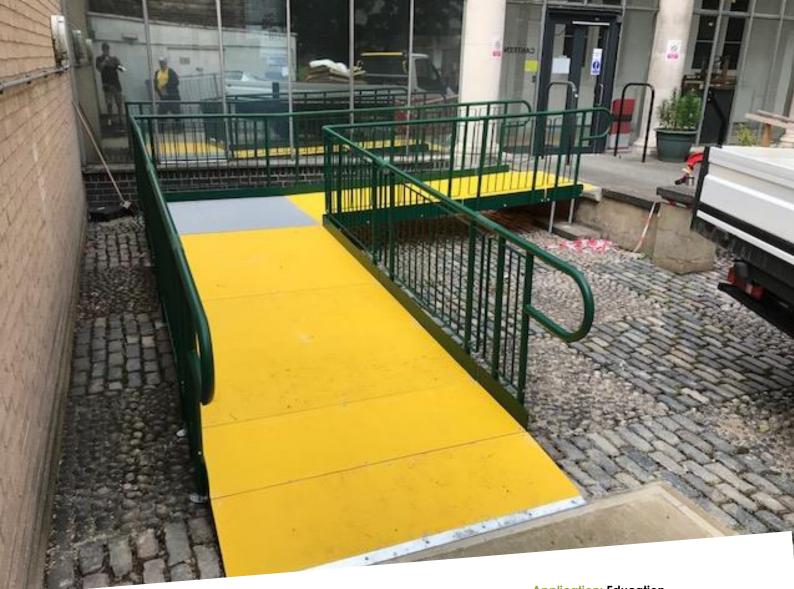

Application: Education Location: London System: Standard Ramp System Service Package: Supply & Install

TEL: 01424 714646 EMAIL: SALES@RAPIDRAMP.CO.UK WEBSITE: WWW.RAPIDRAMP.CO.UK

**END RESULT:** Our team of installers dismantled the wooden ramp and replaced it with a GRP system. Installation was completed within a day.

### FEATURES INCLUDED:

- Mesh Platform self-draining mesh allows water to pass through rather than collect on the surface.
- Trombone Ends these are added to the ends of a Rapid Ramp to prevent clothes catching.
- Telescopic Legs these can be adjusted to accommodate different threshold heights.
- Continuous Handrail this handrail system ensures users always have support to hold onto.

## EXTRA FEATURES INCLUDED:

- Infill Handrails this product prevents users from climbing or falling through gaps.
- GRP Platform this is a slip-resistant and non-corrosive surface, ideal for areas with high footfall, such as schools and public spaces.