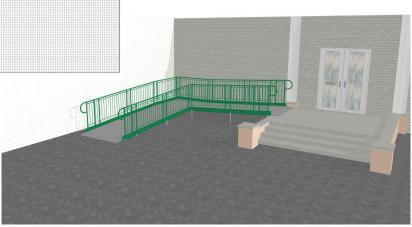

# ADDITIONAL INFORMATION:

CAD and technical drawings were designed by our specialist CAD designer inhouse, from measurements and photos taken by our site surveyor.

Drawings are designed to allow customers to visualise how a ramp would appear in situ.