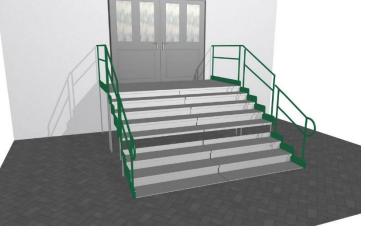

#### **EXTRA FEATURE INCLUDED:**

Step Unit - An excellent addition to any ramp installation, offering access for able-bodied users. It can also function as a standalone unit, independent of the Rapid Ramp System. SUPPLY ONLY: Enjoy the convenience of a swift quotation complete with CAD and technical drawings and an installation video. With our role as both manufacturer and stockist, you'll experience notably faster delivery times!