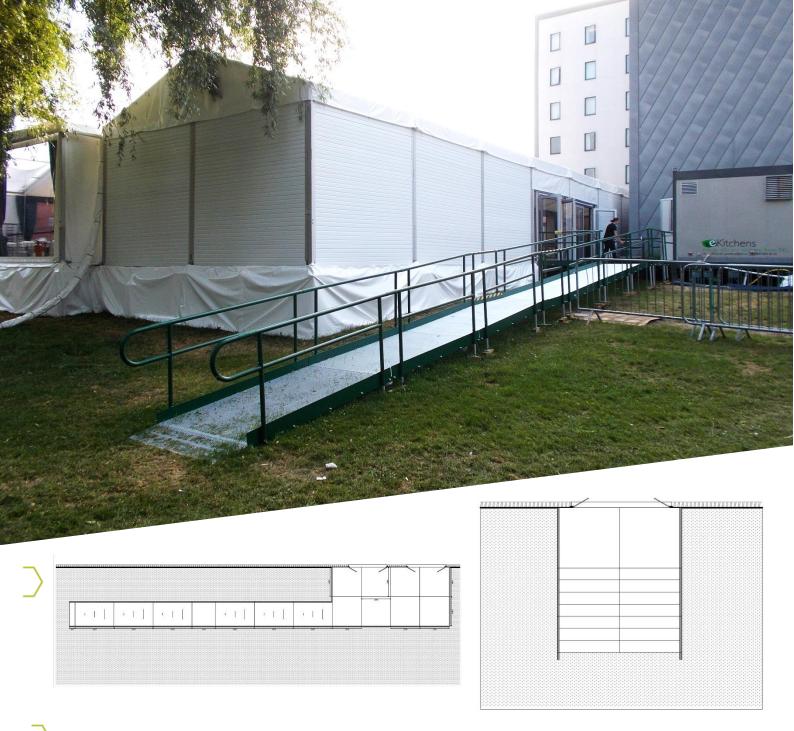

## TEMPORARY ACCESS TO THE GRADUATION VENUE

**REQUIREMENT:** A marquee company needed a temporary wheelchair ramp and step unit for their graduation tent and expressed interest in buying the systems for reuse in future projects.

ADDITIONAL INFORMATION: The company's installation team would assemble the products using our instructional video guide.

We offered a quote and created a 2D and 3D CAD drawings, considering the provided finished floor height measurement.

TEL: 01424 714646 EMAIL: SALES@RAPIDRAMP.CO.UK WEBSITE: WWW.RAPIDRAMP.CO.UK

**END RESULT:** A temporary disabled ramp and step unit were quickly designed, selected, packaged, and transported to the site, ready for their installation team to assemble.

### **FEATURES INCLUDED:**

- Trombone Ends -These are installed at the ends of a Rapid Ramp to prevent clothes from snagging.
- Telescopic Legs These legs can be adapted to accommodate various threshold heights.
- Standard Handrail This handrail is designed for hand gripping, offering stability and support.
- Mesh Platform The self-draining mesh allows water to pass through instead of pooling on the surface.
- Standard Colour: Black Our ramps feature a powder-coated black finish, ensuring longevity that exceeds the performance of typical paint.

#### **EXTRA FEATURE INCLUDED:**

Step Unit - An excellent addition to any ramp installation, offering access for able-bodied users. It can also function as a standalone unit, independent of the Rapid Ramp System. SUPPLY ONLY: Enjoy the convenience of a swift quotation complete with CAD and technical drawings and an installation video. With our role as both manufacturer and stockist, you'll experience notably faster delivery times!