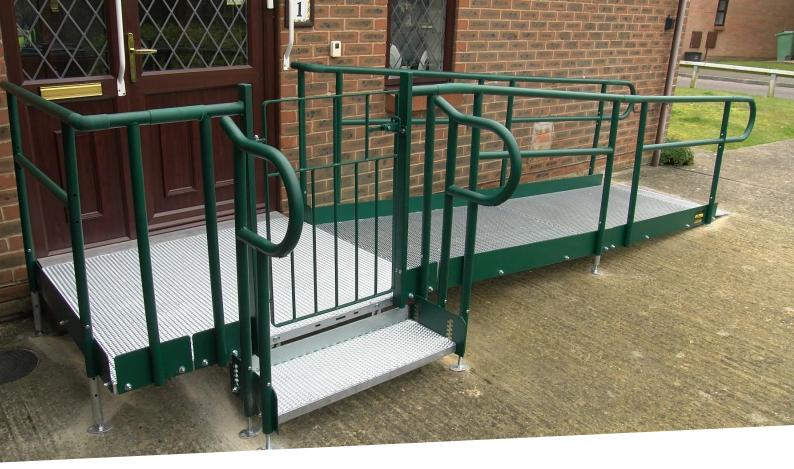

**Application: Residential** 

Location: Bexhill, East Sussex

System: Standard Ramp System

Service Package: Supply & Install

TEL: 01424 714646 EMAIL: SALES@RAPIDRAMP.CO.UK WEBSITE: WWW.RAPIDRAMP.CO.UK

ightharpoonup **END RESULT:** Our team installed the Rapid Ramp with a step and gate unit within a few hours.

## **FEATURES INCLUDED:**

- Trombone Ends these are added to the ends of a Rapid Ramp to prevent clothes catching.
- Telescopic Legs these can be adjusted to accommodate different threshold heights.
- Standard Handrail this handrail system is designed to be grasped by the hand, to provide stability or support.
- Mesh Platform self-draining mesh allows water to pass through rather than collect on the surface.

## **EXTRA FEATURE INCLUDED:**

- Gate & Step Unit an ideal addition to any ramp installation, providing the access needed for able-bodied users. They can also be stand-alone units, independent of the Rapid Ramp System.
- **RAMP REMOVAL**: If needed in the future, this can easily be done without leaving an impact on the property.
- It was handy that Rapid Ramp could deal with the whole process and the 3D drawing really helped me and the client. As usual, a very good job from the people at Rapid Ramp!