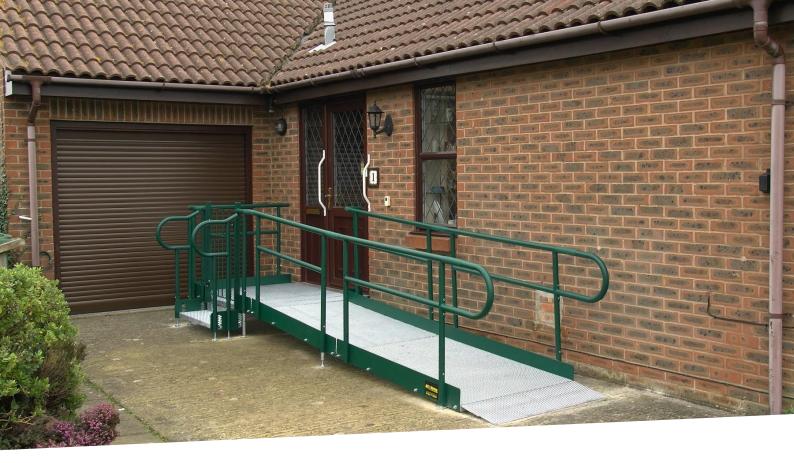

**Application: Residential** 

Location: Bexhill, East Sussex

System: Standard Ramp System

Service Package: Supply & Install

TEL: 01424 714646 EMAIL: SALES@RAPIDRAMP.CO.UK WEBSITE: WWW.RAPIDRAMP.CO.UK

ightharpoonup **END RESULT:** Our team installed the Rapid Ramp with a step and gate unit within a few hours.

## **FEATURES INCLUDED:**

- Trombone Ends these are added to the ends of a Rapid Ramp to prevent clothes catching.
- Telescopic Legs these can be adjusted to accommodate different threshold heights.
- Standard Handrail this handrail system is designed to be grasped by the hand, to provide stability or support.
- Mesh Platform self-draining mesh allows water to pass through rather than collect on the surface.

## **EXTRA FEATURE INCLUDED:**

- Gate & Step Unit an ideal addition to any ramp installation, providing the access needed for able-bodied users. They can also be stand-alone units, independent of the Rapid Ramp System.
- **RAMP REMOVAL**: If needed in the future, this can easily be done without leaving an impact on the property.
- It was handy that Rapid Ramp could deal with the whole process and the 3D drawing really helped me and the client. As usual, a very good job from the people at Rapid Ramp!