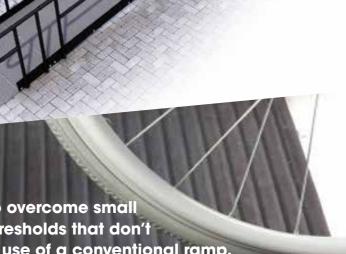

The self-draining mesh allows water to pass through rather than collect on the surface.

**Designed to overcome small** rises and thresholds that don't warrant the use of a conventional ramp.

- Slip-resistant surface
- 1000kg capacity
- Designed for internal usage
- Site surveys are unavailable for this product