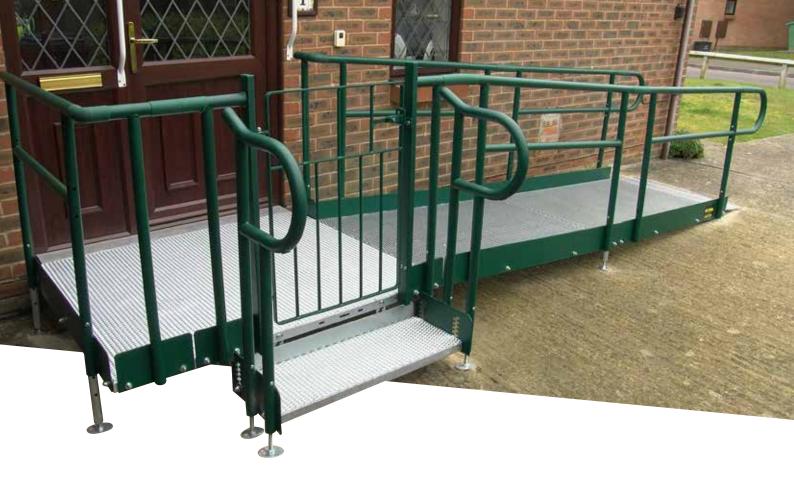

### WHY CHOOSE OUR MODULAR RAPID **RAMP SYSTEM?**

Made of a fully adjustable, high quality steel

✓ Products require minimum maintenance

✓ 3 year guarantee, 25+ year life span

Ramps comply with Document M & K of Building Regulations

The self-draining mesh allows water to pass through rather than collect on the surface.

**Designed to overcome small** rises and thresholds that don't warrant the use of a conventional ramp.

- Slip-resistant surface
- 1000kg capacity
- Designed for internal usage
- Site surveys are unavailable for this product