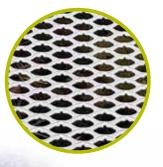

The self-draining mesh allows water to pass through rather than collect on the surface.

**Designed to overcome small** rises and thresholds that don't warrant the use of a conventional ramp.

- Slip-resistant surface
- 1000kg capacity
- Designed for internal usage
- Site surveys are unavailable for this product