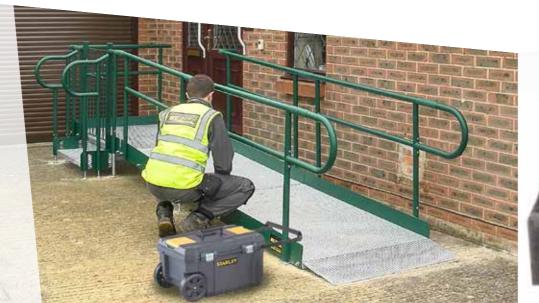

# WE PROVIDE A COMPLETE SERVICE FROM START TO FINISH

Our service includes:

- Site visit
- Bespoke design
- Quotation
- Fast installation by our own highly skilled installers
- Removal service available

3D drawings are included with every quotation. They help customers to visualise how a ramp would appear in situ.

#### Q. How long will it take to install the ramp?

**A.** It generally will take a day to complete unless there is extensive work needed.