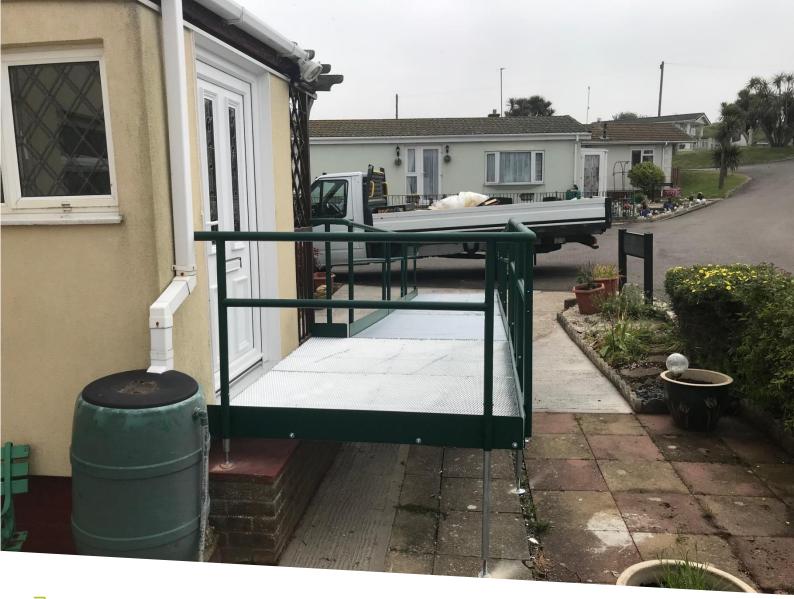

## A MODULAR RAMP FOR A MOBILE HOME

**REQUIREMENT:** Wheelchair access to the semi-permanent home.

Since the property is not privately-owned, a demountable access system was required in case the occupant was ever to relocate.

**Application: Residential** 

Location: Peacehaven, East Sussex

System: Standard Ramp System

Service Package: Supply & Install

**ADDITIONAL INFORMATION:** It was discussed with the specifier how our system's modular design would allow removal in the future to be straightforward, without leaving an impact on the property.

## **FEATURES INCLUDED:**

- Trombone Ends these are added to the ends of a Rapid Ramp to prevent clothes catching.
- Telescopic Legs these can be adjusted to accommodate different threshold heights.
- Standard Handrail this handrail system is designed to be grasped by the hand, to provide stability or support.
- Mesh Platform self-draining mesh allows water to pass through rather than collect on the surface.