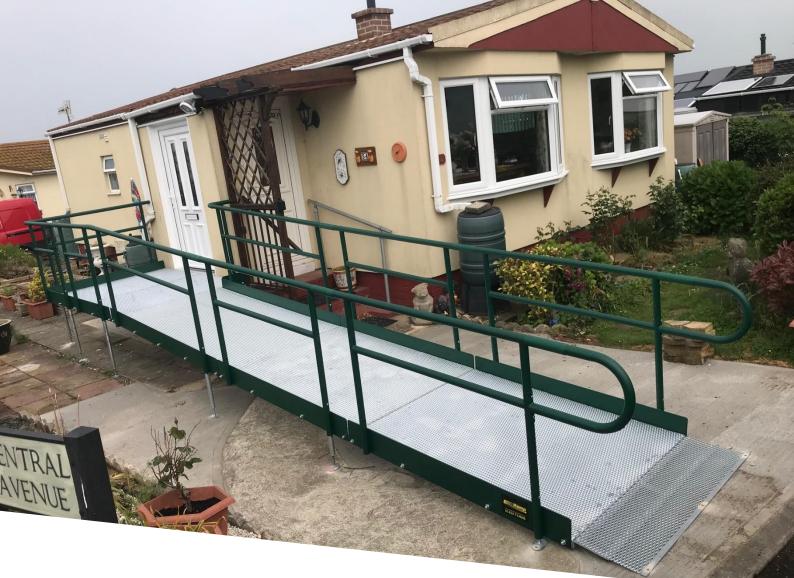

## A MODULAR RAMP FOR A MOBILE HOME

**REQUIREMENT:** Wheelchair access to the semi-permanent home.

Since the property is not privately-owned, a demountable access system was required in case the occupant was ever to relocate.

**Application: Residential** 

Location: Peacehaven, East Sussex

System: Standard Ramp System

Service Package: Supply & Install

**ADDITIONAL INFORMATION:** It was discussed with the specifier how our system's modular design would allow removal in the future to be straightforward, without leaving an impact on the property.

## **FEATURES INCLUDED:**

- Trombone Ends these are added to the ends of a Rapid Ramp to prevent clothes catching.
- Telescopic Legs these can be adjusted to accommodate different threshold heights.
- Standard Handrail this handrail system is designed to be grasped by the hand, to provide stability or support.
- Mesh Platform self-draining mesh allows water to pass through rather than collect on the surface.

## WHY CHOOSE RAPID RAMP?

The Rapid Ramp System offers a level of flexibility that other ramp products cannot match.

It's easily removable and can be adjusted to suit the available space at most properties.