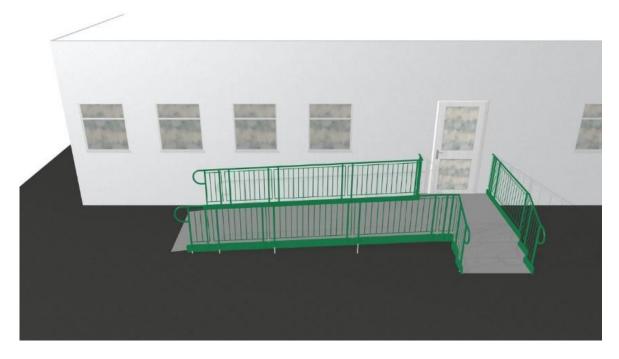

## CALCULATING ACCESS TO THE MATHS HUB

**REQUIREMENT:** A ramp with access steps to a newly built modular classroom.

ADDITIONAL INFORMATION: CAD drawings were designed by our specialist designer in-house, from measurements and photos taken by our site surveyor.

Our drawings are designed to allow customers to visualise how a ramp would appear in situ.

**Application: Education** 

**Location: Huyton, Merseyside** 

System: Standard Ramp & Steps

Service Package: Supply & Install