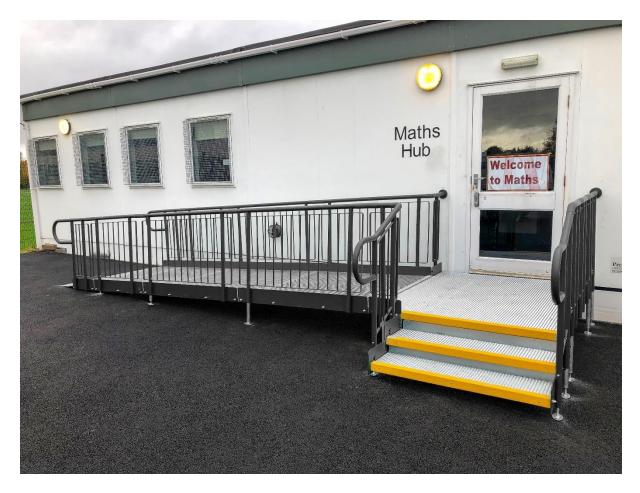

## CALCULATING ACCESS TO THE MATHS HUB

**REQUIREMENT:** A ramp with access steps to a newly built modular classroom.

ADDITIONAL INFORMATION: CAD drawings were designed by our specialist designer in-house, from measurements and photos taken by our site surveyor.

Our drawings are designed to allow customers to visualise how a ramp would appear in situ.

**Application: Education** 

**Location: Huyton, Merseyside** 

System: Standard Ramp & Steps

Service Package: Supply & Install

## **FEATURES INCLUDED:**

- Trombone Ends these are added to the ends of a Rapid Ramp to prevent clothes catching.
- Telescopic Legs these can be adjusted to accommodate different threshold heights.
- Mesh Platform self-draining mesh allows water to pass through rather than collect on the surface.

## **EXTRAS INCLUDED:**

- Infill Handrails this handrail system prevents users from climbing or falling through gaps.
- Yellow Tread a safety feature designed to help those with impaired vision identify the nose of the ramp or step. Additionally, it helps users distinguish any level changes.
- Step Unit an ideal addition to any ramp installation, providing the access needed for ablebodied users. They can also be stand-alone units, independent of the Rapid Ramp System.