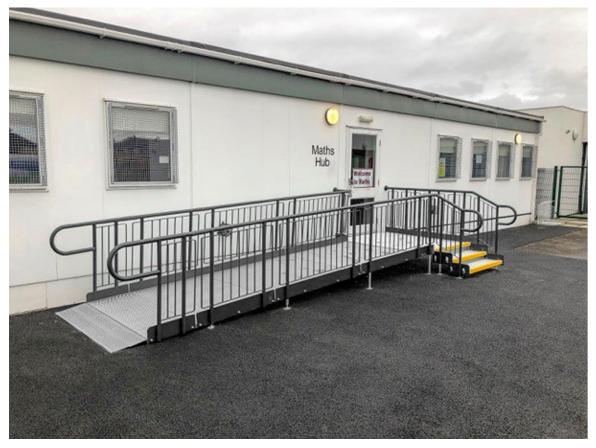

## CALCULATING ACCESS TO THE MATHS HUB

**REQUIREMENT:** A ramp with access steps to a newly built modular classroom.

ADDITIONAL INFORMATION: CAD drawings were designed by our specialist designer in-house, from measurements and photos taken by our site surveyor.

Our drawings are designed to allow customers to visualise how a ramp would appear in situ.

**Application: Education** 

**Location: Huyton, Merseyside** 

System: Standard Ramp & Steps

Service Package: Supply & Install

TEL: 01424 714646

EMAIL: SALES@RAPIDRAMP.CO.UK WEBSITE: WWW.RAPIDRAMP.CO.UK

**END RESULT:** Our team installed the Rapid Ramp within the summer holiday.