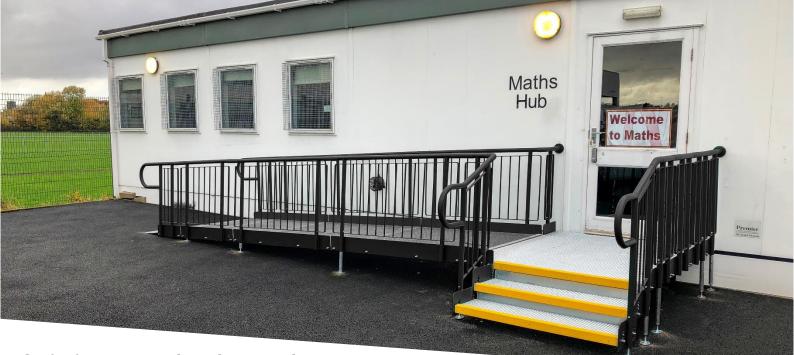

## CALCULATING ACCESS TO THE MATHS HUB

**REQUIREMENT:** A ramp with access steps to a newly built modular classroom.

ADDITIONAL INFORMATION: CAD drawings were designed by our specialist designer in-house, from measurements and photos taken by our site surveyor.

Our drawings are designed to allow customers to visualise how a ramp would appear in situ.

**Application: Education** 

**Location: Huyton, Merseyside** 

System: Standard Ramp & Steps

Service Package: Supply & Install

TEL: 01424 714646

EMAIL: SALES@RAPIDRAMP.CO.UK WEBSITE: WWW.RAPIDRAMP.CO.UK

**END RESULT:** Our team installed the Rapid Ramp within the summer holiday.

## **FEATURES INCLUDED:**

- Trombone Ends these are added to the ends of a Rapid Ramp to prevent clothes catching.
- Telescopic Legs these can be adjusted to accommodate different threshold heights.
- Mesh Platform self-draining mesh allows water to pass through rather than collect on the surface.

## **EXTRAS INCLUDED:**

- Infill Handrails this handrail system prevents users from climbing or falling through gaps.
- Yellow Tread a safety feature designed to help those with impaired vision identify the nose of the ramp or step. Additionally, it helps users distinguish any level changes.
- Step Unit an ideal addition to any ramp installation, providing the access needed for ablebodied users. They can also be stand-alone units, independent of the Rapid Ramp System.