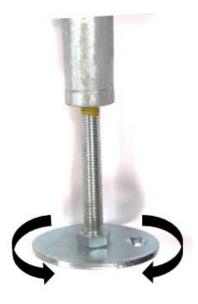

## TELESCOPIC LEGS:

Legs can be adjusted to accommodate different threshold heights and come in different lengths. Extra components can also be added.

Only a modular ramp system offers this level of flexibility.