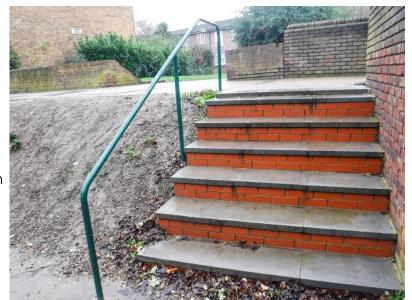

## LET THE GAMES BEGIN! RAPID RAMP OFFERED THE MOST FLEXIBILITY

Service Package: Supply & Install

- **REQUIREMENT:** Wheelchair access from the road to the lower games area.
- **ADDITIONAL INFORMATION:** The client expressed how other ramps considered hadn't given the same level of flexibility that our modular system offered.

**END RESULT:** A Rapid Ramp was installed with adjustable legs to match the varying ground levels.

A handrail was also installed alongside the steps for able-bodied users.