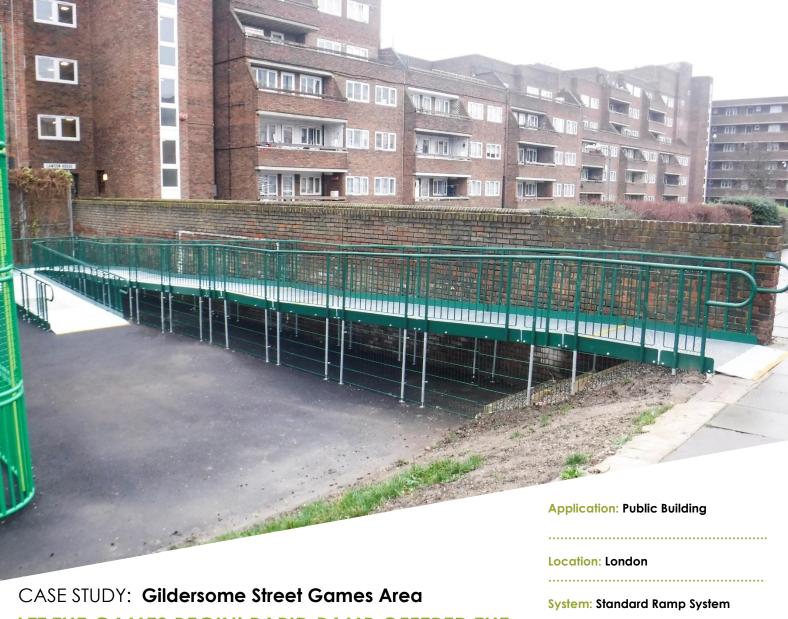

## LET THE GAMES BEGIN! RAPID RAMP OFFERED THE MOST FLEXIBILITY

Service Package: Supply & Install

- **REQUIREMENT:** Wheelchair access from the road to the lower games area.
- **ADDITIONAL INFORMATION:** The client expressed how other ramps considered hadn't given the same level of flexibility that our modular system offered.

**END RESULT:** A Rapid Ramp was installed with adjustable legs to match the varying ground levels.

A handrail was also installed alongside the steps for able-bodied users.