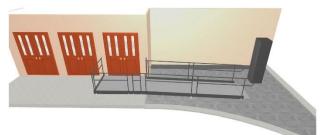

**ADDITIONAL INFORMATION:** CAD and technical drawings were designed by our specialist CAD designer in-house, from measurements and photos taken by our site surveyor.

TEL: 01424 714646 EMAIL: SALES@RAPIDRAMP.CO.UK WEBSITE: WWW.RAPIDRAMP.CO.UK

## FEATURES INCLUDED:

- Trombone Ends these are added to the ends of a Rapid Ramp to prevent clothes catching.
- Telescopic Legs these can be adjusted to accommodate different threshold heights.
- Mesh Platform the self-draining mesh allows water to pass through rather than collect on the surface.
- Standard Continuous Handrail this handrail system is designed to be grasped by the hand, to provide stability or support.
- In comparison to our Rapid Ramp System, a concrete solution would have taken up to a week to install and would be dependent on clear weather conditions.