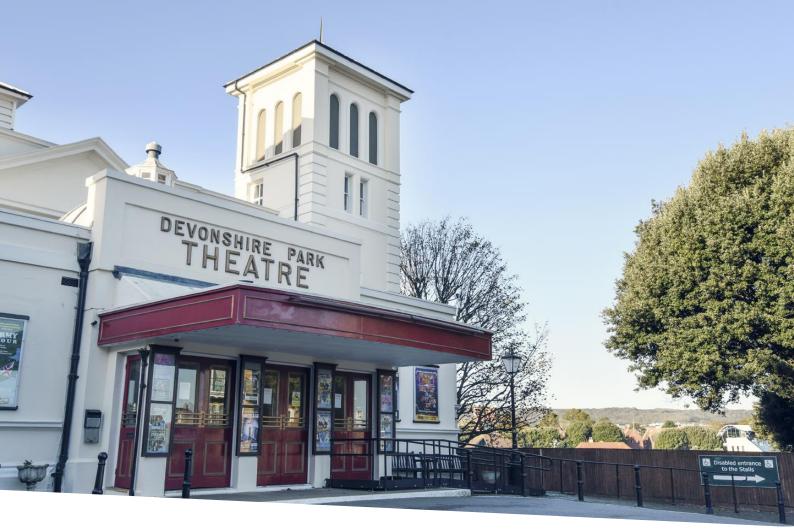

## CASE STUDY: Devonshire Park Theatre, Eastbourne A QUICK INSTALLATION TIME FOR THE THEATRE

**REQUIREMENT:** To supply and install a modular ramp to the grade 2 listed building.

Installation needed to be quick to minimise any inconvenience caused during opening hours.

| Application: Heritage & Commercial      |
|-----------------------------------------|
| ••••••••••••••••••••••••••••••••••••••• |
| Location: Eastbourne, East Sussex       |
|                                         |
| System: Standard Ramp System            |
|                                         |
| Service Package: Supply & Install       |
|                                         |