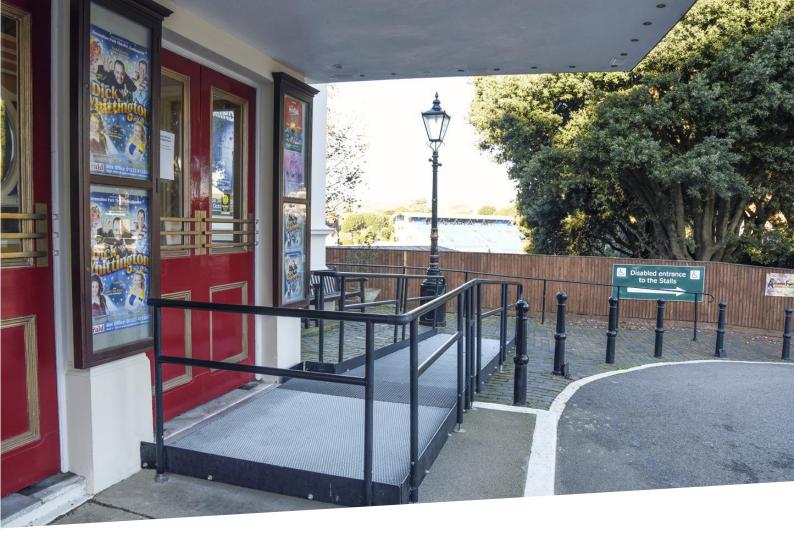

END RESULT: Our team installed the Rapid Ramp within a few hours.

## FEATURES INCLUDED:

- Trombone Ends these are added to the ends of a Rapid Ramp to prevent clothes catching.
- Telescopic Legs these can be adjusted to accommodate different threshold heights.
- Mesh Platform the self-draining mesh allows water to pass through rather than collect on the surface.
- Standard Continuous Handrail this handrail system is designed to be grasped by the hand, to provide stability or support.
- In comparison to our Rapid Ramp System, a concrete solution would have taken up to a week to install and would be dependent on clear weather conditions.

**METAL MODULAR RAMPS** are increasing in popularity. They are quick and easy to install and overcome many of the obstacles faced by traditional concrete ramps.

The ramp was up and running quickly and has become a permanent fixture at the theatre.